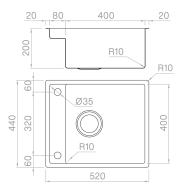

#### Technical details

AISI 304 Material Finishing Brushed Internal radius External dimensions Basin dimensions Basin depth Drain Base

welded 10 mm radius 440 x 520 mm 400 x 401 + 80 mm 65-200 mm inox Plus 3 1/2" 600 mm