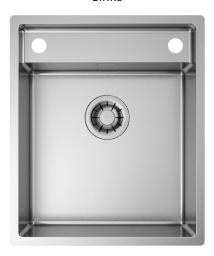

#### **Topmount**

# Description

The rear lowered couterbank of the sink allows to house the mixer within the operating area: a brilliant solution, small space, premium quality.