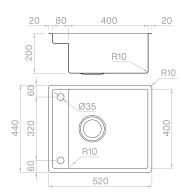

#### Technical details

Material AISI
Finishing Brus
Internal radius weld
External dimensions 440
Basin dimensions 400
Basin depth 65-6
Drain inox
Base 600

AISI 304 Brushed welded 10 mm radius 440 x 520 mm 400 x 404 + 80 mm 65-200 mm inox Plus 3 ½" 600 mm