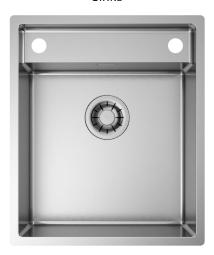

# Installations

Flushmount

# Description

The rear lowered couterbank of the sink allows to house the mixer within the operating area: a brilliant solution, small space, premium quality.