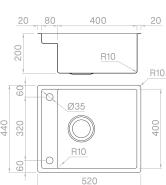

#### **Technical details**

Material Finishing Internal radius External dimensions Basin dimensions Basin depth Drain Base

AISI 304 Brushed welded 10 mm radius 440 x 520 mm 400 x 406 + 80 mm 65-200 mm inox Plus 3 ½" 600 mm

#### 20 80 400 20 R10 R10 60 Ò. Ø35 440 400 R10 09 520

Artinox SpA reserves the right to modify the charateristics of the products at any time. Technical data, illustrations and information are non-binding. Artinox SpA is not responsible for any mistakes of illustrations, text and/or translations.