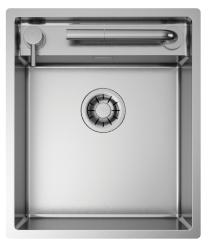

### Installations

Undermount

#### Description

The rear lowered couterbank of the sink allows to house the mixer within the operating area: a brilliant solution, small space, premium quality.

#### **Technical details**

Material Finishing Internal radius External dimensions Basin dimensions Basin depth Drain Base

AISI 304 Brushed welded 10 mm radius 440 x 520 mm 400 x 406 + 80 mm 65-200 mm inox Plus 3 ½" 600 mm