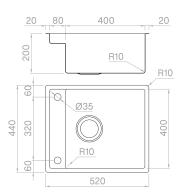

### Technical details

Material
Finishing
Internal radius
External dimensions
Basin dimensions
Basin depth
Drain
Base

AISI 304 Brushed welded 10 mm radius 440 x 520 mm 400 x 400 + 80 mm 65-200 mm inox Plus 3 ½" 600 mm