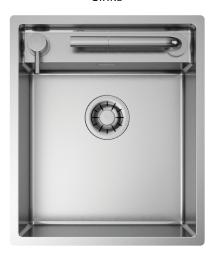

# GHOST 60

PRO Sinks

## Description

The rear lowered couterbank of the sink allows to house the mixer within the operating area: a brilliant solution, small space, premium quality.