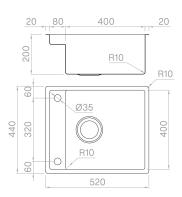

#### Technical details

Material
Finishing
Internal radius
External dimensions
Basin dimensions
Basin depth
Drain
Base

AISI 304 Brushed welded 10 mm radius 440 x 520 mm 400 x 403 + 80 mm 65-200 mm inox Plus 3 ½" 600 mm