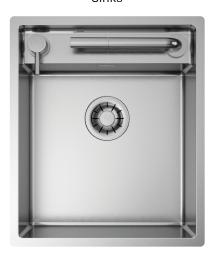

# GHOST 60

PRO Sinks

## Installations

Flushmount

## Code

SBGF60RM

## Description

The rear lowered couterbank of the sink allows to house the mixer within the operating area: a brilliant solution, small space, premium quality.