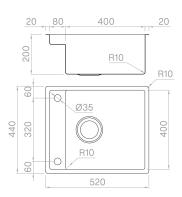

### Technical details

Material AISI
Finishing Brus
Internal radius weld
External dimensions 440
Basin dimensions 400
Basin depth 65Drain inox
Base 600

AISI 304 Brushed welded 10 mm radius 440 x 520 mm 400 x 405 + 80 mm 65-200 mm inox Plus 3 ½" 600 mm