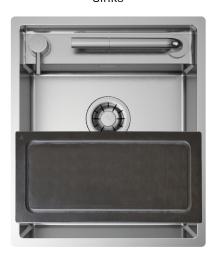

### Installations

Undermount

## Code

SAGO60RM

## Description

The rear lowered couterbank of the sink allows to house the mixer within the operating area: a brilliant solution, small space, premium quality.

## Accessories included

73 - CHOPPING BOARD