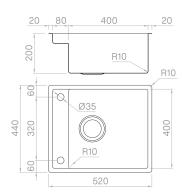

#### Technical details

Material
Finishing
Internal radius
External dimensions
Basin dimensions
Basin depth
Drain
Base

AISI 304 Brushed welded 10 mm radius 440 x 520 mm 400 x 400 + 80 mm 65-200 mm inox Plus 3 ½" 600 mm