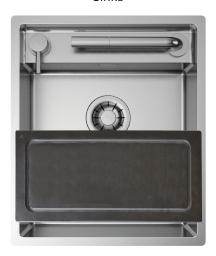

# Description

The rear lowered couterbank of the sink allows to house the mixer within the operating area: a brilliant solution, small space, premium quality.

#### Accessories included

73 - CHOPPING BOARD