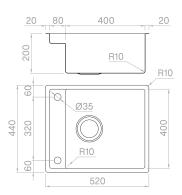

## Technical details

Material
Finishing
Internal radius
External dimensions
Basin dimensions
Basin depth
Drain
Base

AISI 304 Brushed welded 10 mm radius 440 x 520 mm 400 x 402 + 80 mm 65-200 mm inox Plus 3 ½" 600 mm