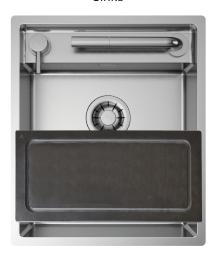

## Installations

Flushmount

# Description

The rear lowered couterbank of the sink allows to house the mixer within the operating area: a brilliant solution, small space, premium quality.

#### Accessories included

73 - CHOPPING BOARD