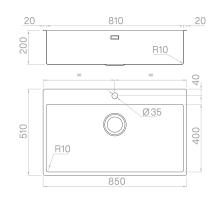

#### Technical details

Material Finishing Internal radius External dimensions Basin dimensions Basin depth Drain Base AISI 304 Brushed welded 10 mm radius 850 x 510 mm 810 x 400 mm 200 mm inox 3 ½" 900 mm