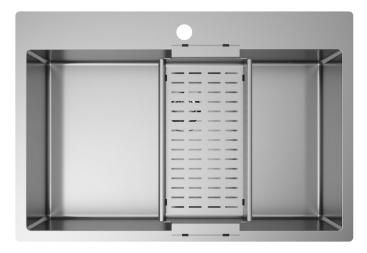

#### Description

Aqua range offers sinks with generous capacity and essential design thanks to 10 mm internal angles. Tap on the rear wing

## Accessories included

16 - COLANDER