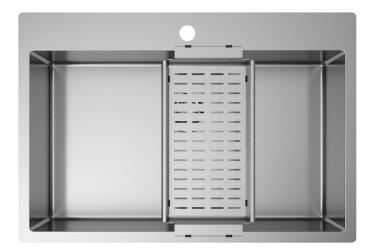

## Description

Aqua range offers sinks with generous capacity and essential design thanks to 10 mm internal angles. Tap on the rear wing

#### Accessories included

16 - COLANDER