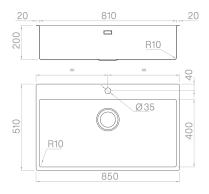

#### Technical details

Material **AISI 304** Finishing Brushed Internal radius welded 10 mm radius External dimensions 850 x 510 mm Basin dimensions 810 x 400 mm Basin depth 200 mm Drain inox 3 ½" Base 900 mm