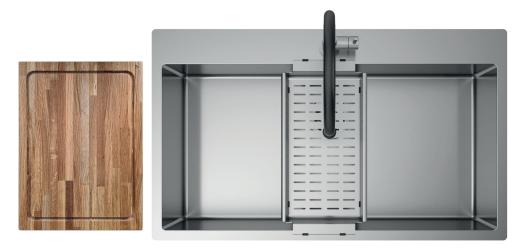

#### Description

Aqua range offers sinks with generous capacity and essential design thanks to 10 mm inner corners. The positioning of the mixer is inside the operating area.

## Accessories included

16 - COLANDER