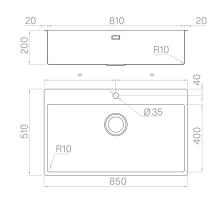

## Technical details

Material Finishing Internal radius External dimensions Basin dimensions Basin depth Drain Base AISI 304 Brushed welded 10 mm radius 850 x 510 mm 810 x 400 mm 200 mm inox 3 ½" 900 mm