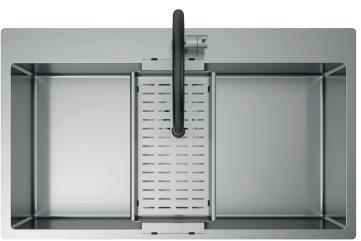

## Description

Aqua range offers sinks with generous capacity and essential design thanks to 10 mm internal angles. Tap on the rear wing

## Accessories included

16 - COLANDER

## Technical details

Material **AISI 304** Finishing Brushed Internal radius welded 10 mm radius External dimensions 850 x 510 mm Basin dimensions 810 x 400 mm Basin depth 200 mm Drain inox 3 ½" Base 900 mm