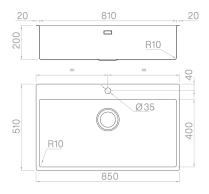

## Technical details

Material **AISI 304** Finishing Brushed Internal radius welded 10 mm radius External dimensions 850 x 510 mm Basin dimensions 810 x 400 mm Basin depth 200 mm Drain inox 3 ½" Base 900 mm