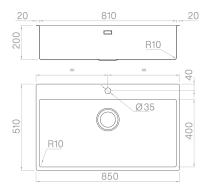

#### Technical details

Material **AISI 304** Finishing Brushed Internal radius welded 10 mm radius External dimensions 850 x 510 mm Basin dimensions 810 x 400 mm Basin depth 200 mm Drain inox 3 ½" Base 900 mm