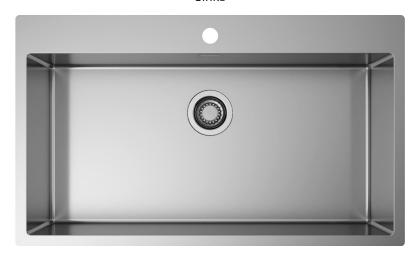

# AQUA 81

SOLO Sinks

# Installations

**Topmount** 

# Description

Aqua range offers sinks with generous capacity and essential design thanks to 10 mm internal angles. Tap on the rear wing