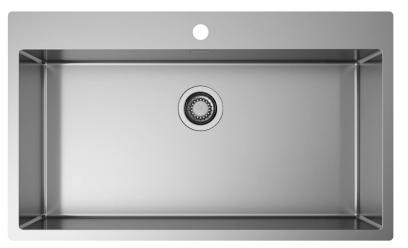

#### Description

Aqua range offers sinks with generous capacity and essential design thanks to 10 mm internal angles. Tap on the rear wing

#### **Technical details**

Material Finishing Internal radius External dimensions Basin dimensions Basin depth Drain Base AISI 304 Brushed welded 10 mm radius 850 x 510 mm 810 x 400 mm 200 mm inox 3 ½" 900 mm

#### Code

ALAG81