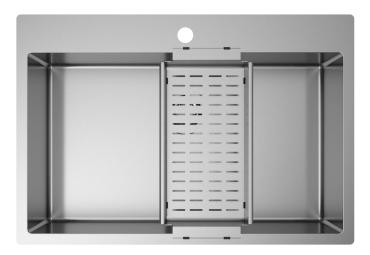

## Description

Aqua range offers sinks with generous capacity and essential design thanks to 10 mm internal angles. Tap on the rear wing

#### Accessories included

16 - COLANDER