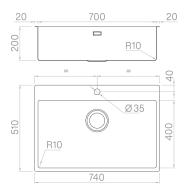

### Technical details

Material **AISI 304** Finishing Brushed Internal radius welded 10 mm radius External dimensions 740 x 510 mm Basin dimensions 700 x 400 mm Basin depth 200 mm Drain inox 3 ½" Base 800 mm