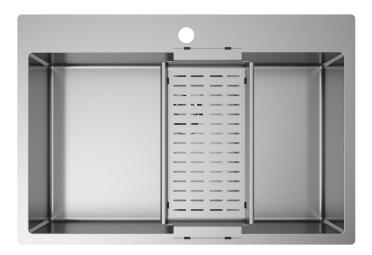

### \_\_\_\_\_ Description

Aqua range offers sinks with generous capacity and essential design thanks to 10 mm internal angles. Tap on the rear wing

#### Accessories included

16 - COLANDER

#### Technical details

Material **AISI 304** Finishing Brushed Internal radius welded 10 mm radius External dimensions 740 x 510 mm Basin dimensions 700 x 400 mm Basin depth 200 mm Drain inox 3 ½" Base 800 mm