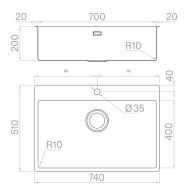

#### Technical details

Material **AISI 304** Finishing Brushed Internal radius welded 10 mm radius External dimensions 740 x 510 mm Basin dimensions 700 x 400 mm Basin depth 200 mm Drain inox 3 ½" Base 800 mm