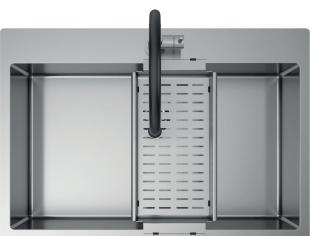

### Installations

Topmount

## Description

Aqua range offers sinks with generous capacity and essential design thanks to 10 mm internal angles. Tap on the rear wing

#### Accessories included

16 - COLANDER