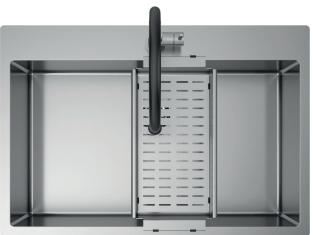

#### Accessories included

16 - COLANDER

#### Technical details

Material **AISI 304** Finishing Brushed Internal radius welded 10 mm radius External dimensions 740 x 510 mm Basin dimensions 700 x 400 mm Basin depth 200 mm Drain inox 3 ½" Base 800 mm