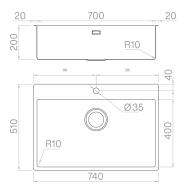

#### Technical details

Material **AISI 304** Finishing Brushed Internal radius welded 10 mm radius External dimensions 740 x 510 mm Basin dimensions 700 x 400 mm Basin depth 200 mm Drain inox 3 ½" Base 800 mm