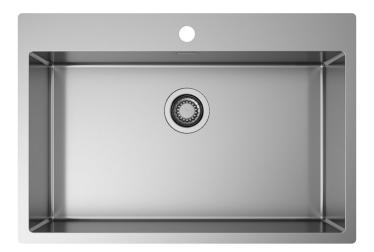

## AQUA 70

Sinks

Installations

Code

**Topmount** ALAI70

Description

Accessories included

Aqua range offers sinks with generous capacity and essential design thanks to 10 mm internal angles. Tap on the rear wing

## Technical details

Material **AISI 304** Finishing Brushed Internal radius welded 10 mm radius External dimensions 740 x 510 mm Basin dimensions 700 x 400 mm Basin depth 200 mm Drain inox 3 ½" Base 800 mm