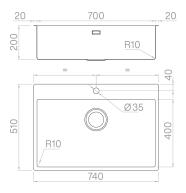

## Technical details

Material **AISI 304** Finishing Brushed Internal radius welded 10 mm radius External dimensions 740 x 510 mm Basin dimensions 700 x 400 mm Basin depth 200 mm Drain inox 3 ½" Base 800 mm