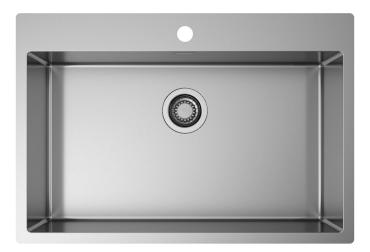

# AQUA 70

SOLO Sinks

## Installations

Flushmount

## Code

ALAG70

## Description

Aqua range offers sinks with generous capacity and essential design thanks to 10 mm internal angles. Tap on the rear wing