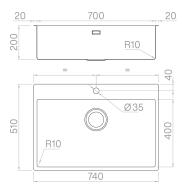

#### Technical details

Material **AISI 304** Finishing Brushed Internal radius welded 10 mm radius External dimensions 740 x 510 mm Basin dimensions 700 x 400 mm Basin depth 200 mm Drain inox 3 ½" Base 800 mm