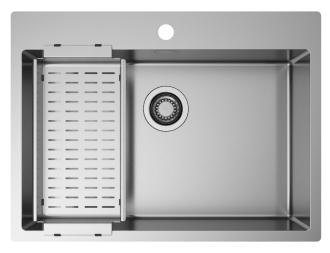

### Description

Aqua range offers sinks with generous capacity and essential design thanks to 10 mm internal angles. Tap on the rear wing

#### Code

SBAI65

# Accessories included

16 - COLANDER