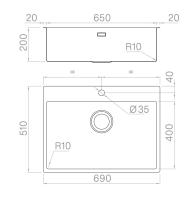

## Technical details

Material Finishing Internal radius External dimensions Basin dimensions Basin depth Drain Base AISI 304 Brushed welded 10 mm radius 690 x 510 mm 650 x 400 mm 200 mm inox 3 ½" 750 mm