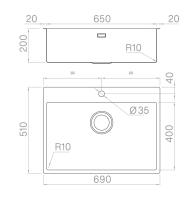

## Technical details

Material Finishing Internal radius External dimensions Basin dimensions Basin depth Drain Base AISI 304 Brushed welded 10 mm radius 690 x 510 mm 650 x 400 mm 200 mm inox 3 ½" 750 mm