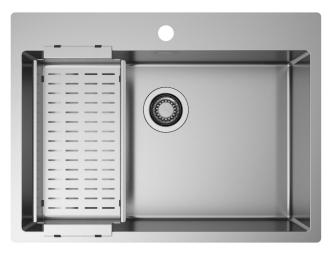

## Description

Aqua range offers sinks with generous capacity and essential design thanks to 10 mm internal angles. Tap on the rear wing

# Accessories included

16 - COLANDER

## Technical details

Material Finishing Internal radius External dimensions Basin dimensions Basin depth Drain Base AISI 304 Brushed welded 10 mm radius 690 x 510 mm 650 x 400 mm 200 mm inox 3 ½" 750 mm