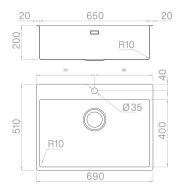

### Technical details

Material **AISI 304** Finishing Brushed Internal radius welded 10 mm radius External dimensions 690 x 510 mm Basin dimensions 650 x 400 mm Basin depth 200 mm Drain inox 3 ½" Base 750 mm