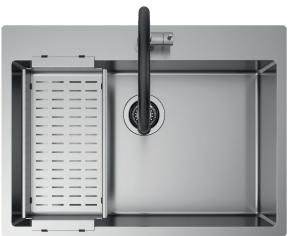

# AQUA 65

READY Sinks

### Installations

Topmount

# Code

SAAI65

## Description

Aqua range offers sinks with generous capacity and essential design thanks to 10 mm internal angles. Tap on the rear wing

#### Accessories included

16 - COLANDER