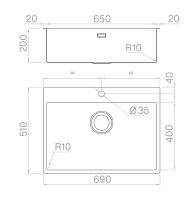

### Technical details

Material Finishing Internal radius External dimensions Basin dimensions Basin depth Drain Base AISI 304 Brushed welded 10 mm radius 690 x 510 mm 650 x 400 mm 200 mm inox 3 ½" 750 mm