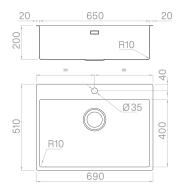

#### Technical details

Material **AISI 304** Finishing Brushed Internal radius welded 10 mm radius External dimensions 690 x 510 mm Basin dimensions 650 x 400 mm Basin depth 200 mm Drain inox 3 ½" Base 750 mm