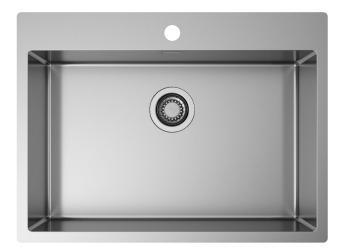

# AQUA 65

SOLO Sinks

## Installations

Flushmount

## Description

Aqua range offers sinks with generous capacity and essential design thanks to 10 mm internal angles. Tap on the rear wing