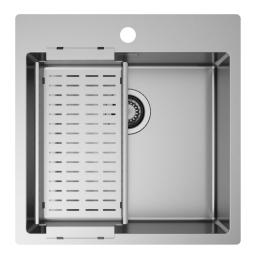

# Description

Aqua range offers sinks with generous capacity and essential design thanks to 10 mm internal angles. Tap on the rear wing

#### Accessories included

16 - COLANDER