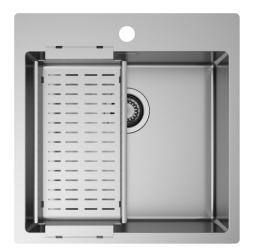

## Description

Aqua range offers sinks with generous capacity and essential design thanks to 10 mm internal angles. Tap on the rear wing

#### Accessories included

16 - COLANDER