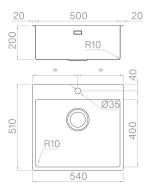

### Technical details

Material **AISI 304** Finishing Brushed Internal radius welded 10 mm radius External dimensions 540 x 510 mm Basin dimensions 500 x 400 mm Basin depth 200 mm Drain inox 3 ½" Base 600 mm