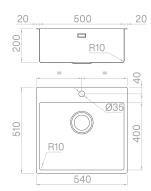

#### Technical details

Material **AISI 304** Finishing Brushed Internal radius welded 10 mm radius External dimensions 540 x 510 mm Basin dimensions 500 x 400 mm Basin depth 200 mm Drain inox 3 ½" Base 600 mm