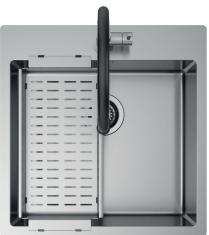

# Installations

**Topmount** 

## Code

SAAI50

# Description

Aqua range offers sinks with generous capacity and essential design thanks to 10 mm internal angles. Tap on the rear wing

#### Accessories included

16 - COLANDER

#### Technical details

Material **AISI 304** Finishing Brushed Internal radius welded 10 mm radius External dimensions 540 x 510 mm Basin dimensions 500 x 400 mm Basin depth 200 mm Drain inox 3 ½" Base 600 mm