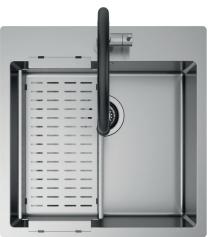

# AQUA 50

READY Sinks

## Installations

Flushmount

## Code

SAAG50

# Description

Aqua range offers sinks with generous capacity and essential design thanks to 10 mm internal angles. Tap on the rear wing

#### Accessories included

16 - COLANDER