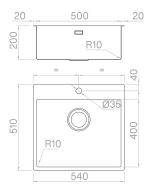

### Technical details

Material **AISI 304** Finishing Brushed Internal radius welded 10 mm radius External dimensions 540 x 510 mm Basin dimensions 500 x 400 mm Basin depth 200 mm Drain inox 3 ½" Base 600 mm