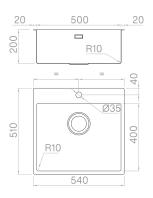

### Technical details

Material Finishing Internal radius External dimensions Basin dimensions Basin depth Drain Base AISI 304 Brushed welded 10 mm radius 540 x 510 mm 500 x 400 mm 200 mm inox 3 ½" 600 mm