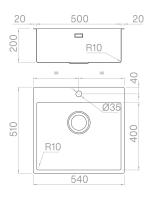

### Technical details

Material Finishing Internal radius External dimensions Basin dimensions Basin depth Drain Base AISI 304 Brushed welded 10 mm radius 540 x 510 mm 500 x 400 mm 200 mm inox 3 ½" 600 mm