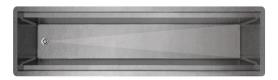

## Description

The accessory channel contains a range of interchangeable elements, perfect for optimizing space and enhancing the functionality into the preparation area. Available in many sizes, this modular system is offered in three different options to be easy installed in every kitchen bencktop.