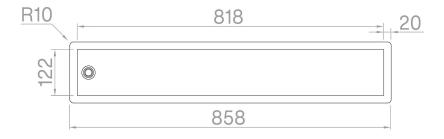

## Technical details

Material AISI 304
Finishing Matte Vintage
External dimensions 858 x 162 mm
Inner dimensions 818 x 122 mm
Depth 180 mm
Base 90
Modularity 6

Artinox SpA reserves the right to modify the charateristics of the products at any time. Technical data, illustrations and information are non-binding. Artinox SpA is not responsible for any mistakes of illustrations, text and/or translations.