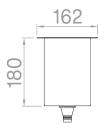

## Technical details

Material AISI 304
Finishing Matte Vintage
External dimensions 858 x 162 mm
Inner dimensions 818 x 122 mm
Depth 180 mm
Base 90
Modularity 6

Artinox SpA reserves the right to modify the charateristics of the products at any time. Technical data, illustrations and information are non-binding. Artinox SpA is not responsible for any mistakes of illustrations, text and/or translations.