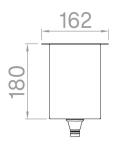

## Technical details

Material AISI 304
Finishing Matte Vintage
External dimensions 722 x 162 mm
Inner dimensions 682 x 122 mm
Depth 180 mm
Base 75
Modularity 5

Artinox SpA reserves the right to modify the charateristics of the products at any time. Technical data, illustrations and information are non-binding. Artinox SpA is not responsible for any mistakes of illustrations, text and/or translations.