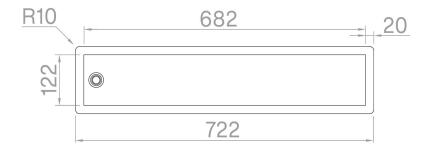

## Technical details

Material AISI 304
Finishing Matte Vintage
External dimensions 722 x 162 mm
Inner dimensions 682 x 122 mm
Depth 180 mm
Base 75
Modularity 5

Artinox SpA reserves the right to modify the charateristics of the products at any time. Technical data, illustrations and information are non-binding. Artinox SpA is not responsible for any mistakes of illustrations, text and/or translations.