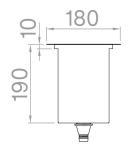

## Technical details

Material AISI 304
Finishing Matte Vintage
External dimensions 722 x 180 mm
Inner dimensions 682 x 140 mm
Depth 190 mm
Base 75
Modularity 5

Artinox SpA reserves the right to modify the charateristics of the products at any time. Technical data, illustrations and information are non-binding. Artinox SpA is not responsible for any mistakes of illustrations, text and/or translations.