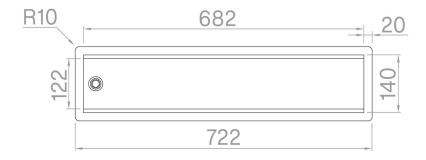

## Technical details

Material AISI 304
Finishing Matte Vintage
External dimensions 722 x 180 mm
Inner dimensions 682 x 140 mm
Depth 190 mm
Base 75
Modularity 5

Artinox SpA reserves the right to modify the charateristics of the products at any time. Technical data, illustrations and information are non-binding. Artinox SpA is not responsible for any mistakes of illustrations, text and/or translations.