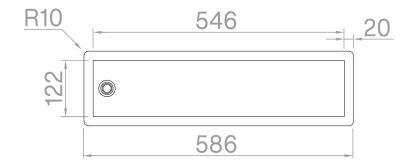

## Technical details

Material AISI 304
Finishing Matte Vintage
External dimensions 586 x 162 mm
Inner dimensions 546 x 122 mm
Depth 180 mm
Base 60
Modularity 4

Artinox SpA reserves the right to modify the charateristics of the products at any time. Technical data, illustrations and information are non-binding. Artinox SpA is not responsible for any mistakes of illustrations, text and/or translations.