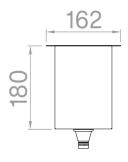

## Technical details

Material AISI 304
Finishing Matte Vintage
External dimensions 586 x 162 mm
Inner dimensions 546 x 122 mm
Depth 180 mm
Base 60
Modularity 4

Artinox SpA reserves the right to modify the charateristics of the products at any time. Technical data, illustrations and information are non-binding. Artinox SpA is not responsible for any mistakes of illustrations, text and/or translations.