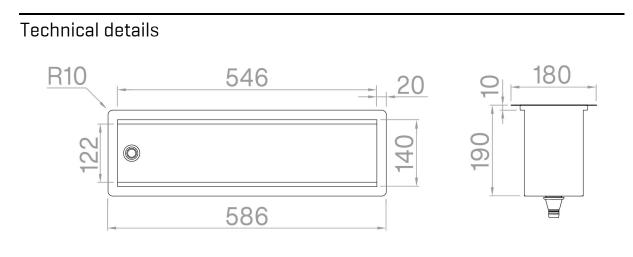

| Material            | AISI 304      |
|---------------------|---------------|
| Finishing           | Matte Vintage |
| External dimensions | 586 x 180 mm  |
| Inner dimensions    | 546 x 140 mm  |
| Depth               | 190 mm        |
| Base                | 60            |
| Modularity          | 4             |
|                     |               |