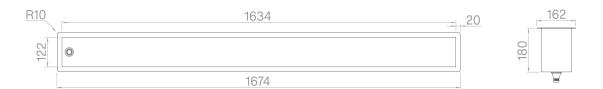

## Technical details

Material AISI 304
Finishing Matte Vintage
External dimensions 1674 x 162 mm
Inner dimensions 1634 x 122 mm
Depth 180 mm
Base 180
Modularity 12

Artinox SpA reserves the right to modify the charateristics of the products at any time. Technical data, illustrations and information are non-binding. Artinox SpA is not responsible for any mistakes of illustrations, text and/or translations.