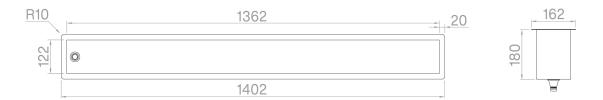

## Technical details

Material AISI 304
Finishing Matte Vintage
External dimensions 1402 x 162 mm
Inner dimensions 1362 x 122 mm
Depth 180 mm

Depth 180 Base 150 Modularity 10

Artinox SpA reserves the right to modify the charateristics of the products at any time. Technical data, illustrations and information are non-binding. Artinox SpA is not responsible for any mistakes of illustrations, text and/or translations.