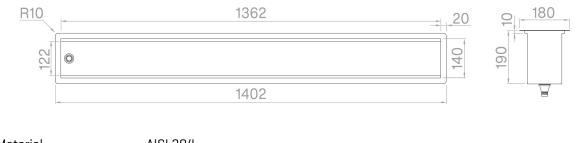

### Technical details

| Material            | AISI 304      |
|---------------------|---------------|
| Finishing           | Matte Vintage |
| External dimensions | 1402 x 180 mm |
| Inner dimensions    | 1362 x 140 mm |
| Depth               | 190 mm        |
| Base                | 150           |
| Modularity          | 10            |
|                     |               |