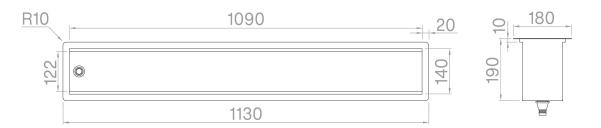

## Technical details

Material AISI 304
Finishing Matte Vintage
External dimensions 1130 x 180 mm
Inner dimensions 1090 x 140 mm
Depth 190 mm
Base 120
Modularity 8

Artinox SpA reserves the right to modify the charateristics of the products at any time. Technical data, illustrations and information are non-binding. Artinox SpA is not responsible for any mistakes of illustrations, text and/or translations.