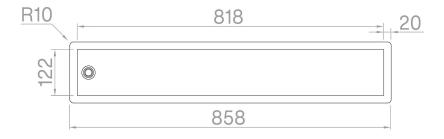

## Technical details

Material AISI 304
Finishing Brushed
External dimensions 858 x 162 mm
Inner dimensions 818 x 122 mm
Depth 180 mm
Base 90
Modularity 6

Artinox SpA reserves the right to modify the charateristics of the products at any time. Technical data, illustrations and information are non-binding. Artinox SpA is not responsible for any mistakes of illustrations, text and/or translations.