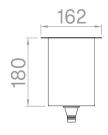

## Technical details

Material AISI 304
Finishing Brushed
External dimensions 858 x 162 mm
Inner dimensions 818 x 122 mm
Depth 180 mm
Base 90
Modularity 6

Artinox SpA reserves the right to modify the charateristics of the products at any time. Technical data, illustrations and information are non-binding. Artinox SpA is not responsible for any mistakes of illustrations, text and/or translations.