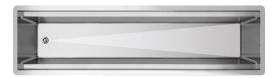

## Accessory channel 90 Brushed

| Installations | Code  |
|---------------|-------|
| ON TOP        | CAI90 |
|               |       |

## Description

The accessory channel contains a range of interchangeable elements, perfect for optimizing space and enhancing the functionality into the preparation area. Available in many sizes, this modular system is offered in three different options to be easy installed in every kitchen bencktop.