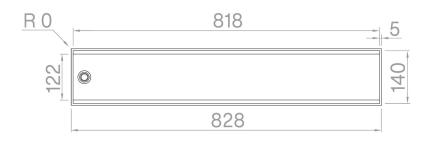

## Technical details

Material AISI 304
Finishing Brushed
External dimensions 828 x 150 mm
Inner dimensions 818 x 140 mm
Depth 190 mm
Base 90
Modularity 6

Artinox SpA reserves the right to modify the charateristics of the products at any time. Technical data, illustrations and information are non-binding. Artinox SpA is not responsible for any mistakes of illustrations, text and/or translations.