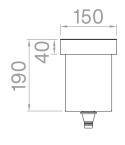

## Technical details

Material AISI 304
Finishing Brushed
External dimensions 828 x 150 mm
Inner dimensions 818 x 140 mm
Depth 190 mm
Base 90
Modularity 6

Artinox SpA reserves the right to modify the charateristics of the products at any time. Technical data, illustrations and information are non-binding. Artinox SpA is not responsible for any mistakes of illustrations, text and/or translations.