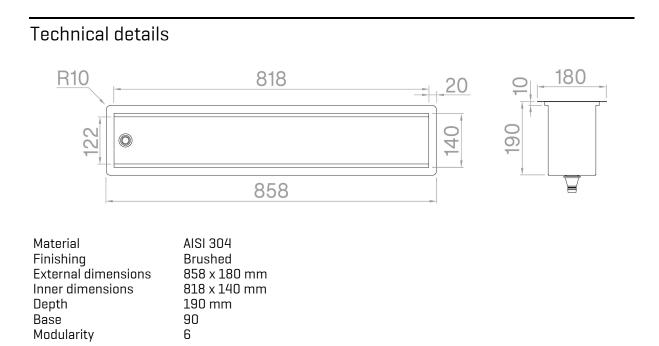

## Accessory channel 90 Brushed

| Installations | Code  |
|---------------|-------|
| TOPMOUNT      | CAG90 |

## Description

The accessory channel contains a range of interchangeable elements, perfect for optimizing space and enhancing the functionality into the preparation area. Available in many sizes, this modular system is offered in three different options to be easy installed in every kitchen bencktop.