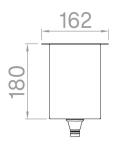

## Technical details

Material AISI 304
Finishing Brushed
External dimensions 722 x 162 mm
Inner dimensions 682 x 122 mm
Depth 180 mm
Base 75
Modularity 5

Artinox SpA reserves the right to modify the charateristics of the products at any time. Technical data, illustrations and information are non-binding. Artinox SpA is not responsible for any mistakes of illustrations, text and/or translations.