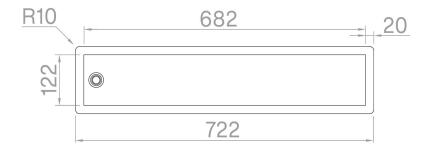

## Technical details

Material AISI 304
Finishing Brushed
External dimensions 722 x 162 mm
Inner dimensions 682 x 122 mm
Depth 180 mm
Base 75
Modularity 5

Artinox SpA reserves the right to modify the charateristics of the products at any time. Technical data, illustrations and information are non-binding. Artinox SpA is not responsible for any mistakes of illustrations, text and/or translations.