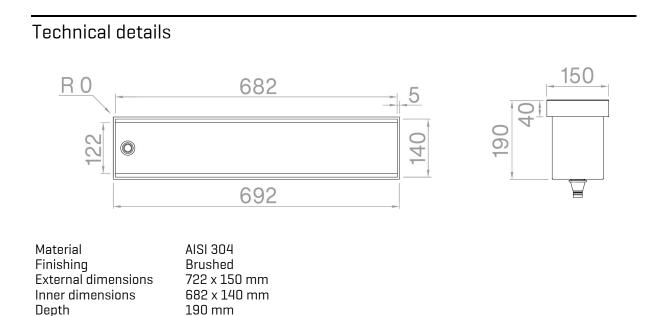

## ARTINOX

## Accessory channel 75 Brushed



| Installations | Code  |
|---------------|-------|
| ON TOP        | CAI75 |

## Description

Base

Modularity

The accessory channel contains a range of interchangeable elements, perfect for optimizing space and enhancing the functionality into the preparation area. Available in many sizes, this modular system is offered in three different options to be easy installed in every kitchen bencktop.



Artinox SpA reserves the right to modify the charateristics of the products at any time. Technical data, illustrations and information are non-binding. Artinox SpA is not responsible for any mistakes of illustrations, text and/or translations.

75

5