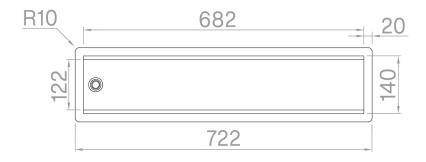

## Technical details

Material AISI 304
Finishing Brushed
External dimensions 722 x 180 mm
Inner dimensions 682 x 140 mm
Depth 190 mm
Base 75
Modularity 5

Artinox SpA reserves the right to modify the charateristics of the products at any time. Technical data, illustrations and information are non-binding. Artinox SpA is not responsible for any mistakes of illustrations, text and/or translations.