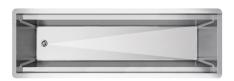

## Description

The accessory channel contains a range of interchangeable elements, perfect for optimizing space and enhancing the functionality into the preparation area. Available in many sizes, this modular system is offered in three different options to be easy installed in every kitchen bencktop.