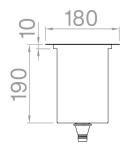

## Technical details

Material AISI 304
Finishing Brushed
External dimensions 722 x 180 mm
Inner dimensions 682 x 140 mm
Depth 190 mm
Base 75
Modularity 5

Artinox SpA reserves the right to modify the charateristics of the products at any time. Technical data, illustrations and information are non-binding. Artinox SpA is not responsible for any mistakes of illustrations, text and/or translations.