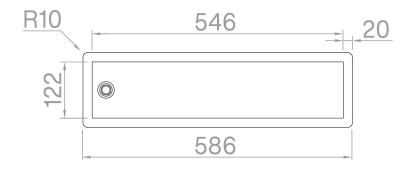

## Technical details

Material AISI 304
Finishing Brushed
External dimensions 586 x 162 mm
Inner dimensions 546 x 122 mm
Depth 180 mm
Base 60
Modularity 4

Artinox SpA reserves the right to modify the charateristics of the products at any time. Technical data, illustrations and information are non-binding. Artinox SpA is not responsible for any mistakes of illustrations, text and/or translations.