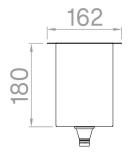

## Technical details

Material AISI 304
Finishing Brushed
External dimensions 586 x 162 mm
Inner dimensions 546 x 122 mm
Depth 180 mm
Base 60
Modularity 4

Artinox SpA reserves the right to modify the charateristics of the products at any time. Technical data, illustrations and information are non-binding. Artinox SpA is not responsible for any mistakes of illustrations, text and/or translations.