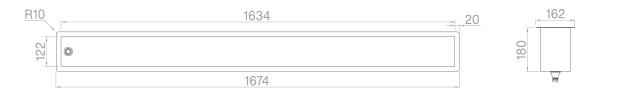

## Technical details

Material AISI 304
Finishing Brushed
External dimensions 1674 x 162 mm
Inner dimensions 1634 x 122 mm
Depth 180 mm
Base 180
Modularity 12

Artinox SpA reserves the right to modify the charateristics of the products at any time. Technical data, illustrations and information are non-binding. Artinox SpA is not responsible for any mistakes of illustrations, text and/or translations.