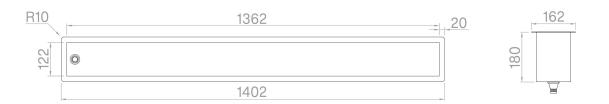

## Technical details

Material AISI 304
Finishing Brushed
External dimensions 1402 x 162 mm
Inner dimensions 1362 x 122 mm
Depth 180 mm
Base 150
Modularity 10

Artinox SpA reserves the right to modify the charateristics of the products at any time. Technical data, illustrations and information are non-binding. Artinox SpA is not responsible for any mistakes of illustrations, text and/or translations.