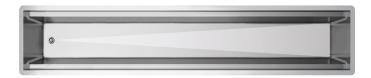

## Accessory channel 120 Brushed

| Installations | Code   |
|---------------|--------|
| UNDERMOUNT    | CA0120 |
|               |        |

## Description

The accessory channel contains a range of interchangeable elements, perfect for optimizing space and enhancing the functionality into the preparation area. Available in many sizes, this modular system is offered in three different options to be easy installed in every kitchen bencktop.